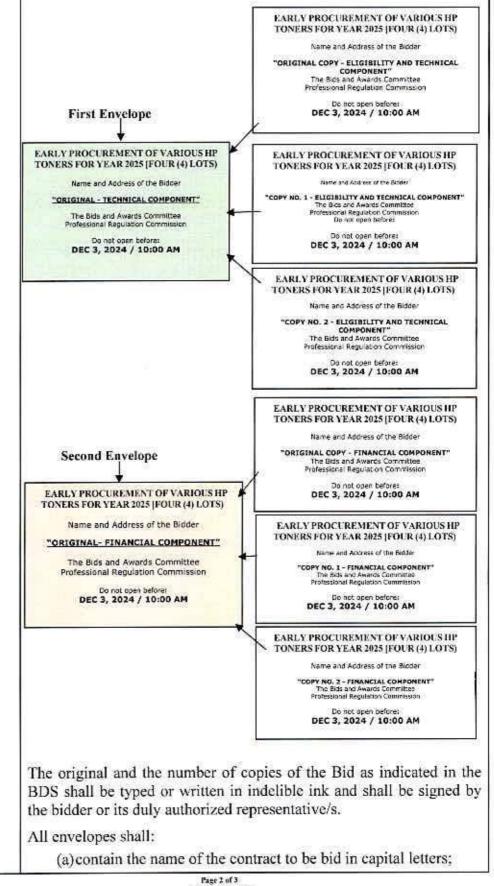

## **Central Office**

P. Paredes St., Sampaloc, Metro Manila Tel. Fax: 5-310-0037 Email: bac@prc.gov.ph

envelopes, similarly scaled and marked as "ORIGINAL COPY, COPY NO. 1 and COPY NO. 2 - ELIGIBILITY and TECHNICAL COMPONENT" and "ORIGINAL COPY, COPY NO. 1 and COPY NO. 2 – FINANCIAL COMPONENT", respectively.